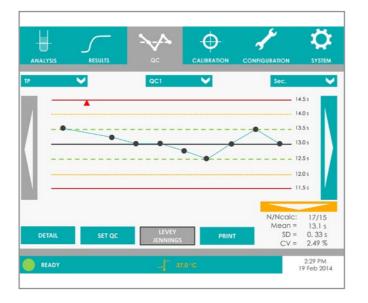

### **Traceability**

- Ready to use with all Erba Haemostasis Reagent line
- Printable calibration curves
- Monitoring of expirations of reagent, Calibrators and Controls
- Quality Control program with automatic Levey Jennings graph monitors system performance
- LIS compatible (by serial or Ethernet connection)

### **Traceability**

- Ready to use with Erba Haemostasis reagents
- Printable calibration curves
- Monitoring of expirations of reagent, Calibrators and Controls
- Quality Control program with automatic Levey Jennings graph monitors system performance
- LIS compatible (by serial or Ethernet connection)