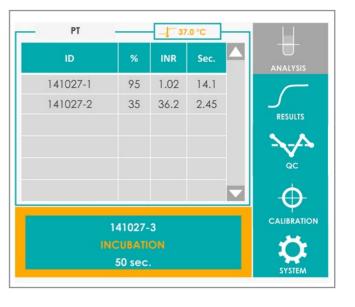

With its colour touch-screen, the intuitive modern user interface can rival the larger model. It is simple to use and ensures quality results and operations.

### **Key features**

- 1 measuring channel:
  - For Clotting assays by light scattering at 640nm
  - For Immuno-Turbidimetric assays at 800nm
- 5 reaction cups incubation positions at 37°C +/ 0.2°C
- 5 reagent positions controlled at 37°C +/ 0.2°C:
  - 4 positions for incubated reagents
  - 1 for vial with programmable stirring
- Automatic start with standard pipettes
- Increased throughput by additional preparation position
- RFID for security of use
- Resistive colour touch-screen
- Built-in thermal printer