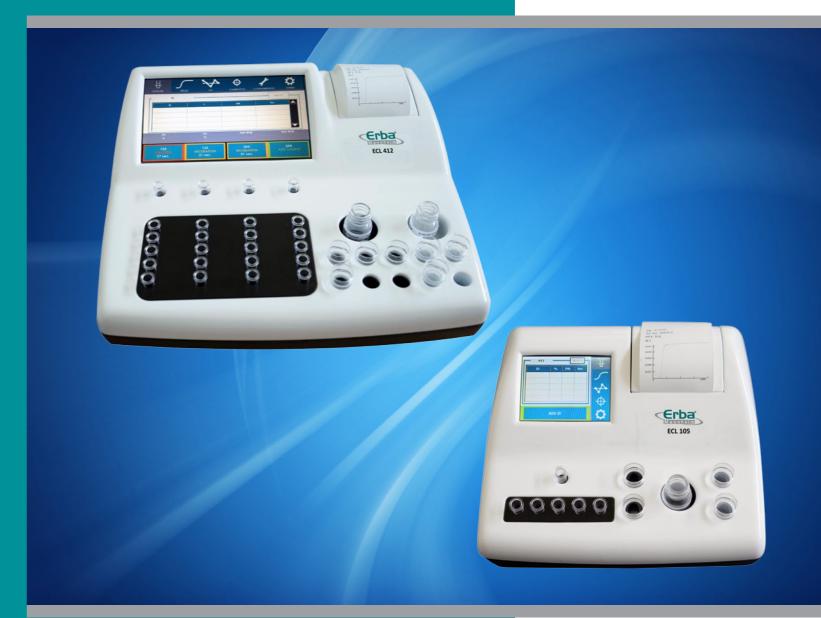

### **ECL 412**

# 4 Channel Complete haemostasis semi-automated system for medium size laboratories

The ECL 412 analyzer performs all types of haemostasis assays on a single instrument. With its large colour touch-screen and intuitive modern user interface, it is simple to use for all clinical haemostasis testing.

## **ECL 105**

### 1 Channel Semi-automated system for all clotting and DDimer assays for small laboratories

The ECL105 analyzer is ideal for small laboratories. It performs measurements of all clotting assays as well as DDimer.