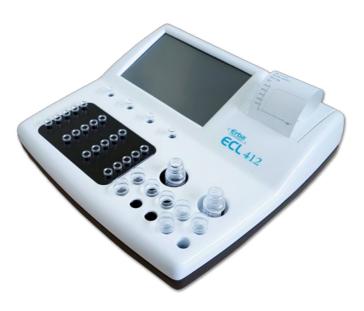

### **ECL 412**

# 4 Channel Complete haemostasis semi-automated system for medium size laboratories

The ECL 412 analyzer performs all types of haemostasis assays on a single instrument. With its large colour touch-screen and intuitive modern user interface, it is simple to use for all clinical haemostasis testing.

### **Key features**

- 4 measuring channels:
  - 4 for Clotting assays by light scattering at 640nm
  - 2 for Immuno-Turbidimetric assays at 800nm
  - 2 for Chromogenic assays by colorimetry at 405nm
- 20 reaction cups incubation positions at 37°C +/ 0.2°C
- 12 reagent positions, 2 stirrable
  - 7 positions for 37°C+/0.2°C incubated reagents, including 1 for vial with programmable stirring
  - 5 positions for ambient reagents, including 1 for vial with programmable stirring
- Automatic start with standard pipettes
- Increased throughput by additional preparation line
- RFID for security of use
- 7" Resistive touch-screen
- Built-in thermal printer