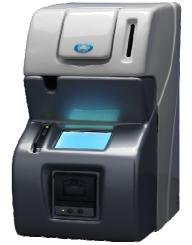

### FULLY AUTOMATED ANALYZER FOR THE DETERMINATION OF THE ESR WITH EXTERNAL NEEDLE FOR PEDIATRIC SAMPLES AND UNCAPPED TUBES

Code SI R10PN, SI R20PN

Roller 20 PN 2 rotors for 20 samples and automatic washing system