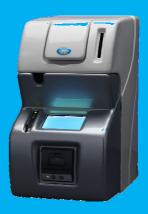

### FULLY AUTOMATED ANALYZER FOR THE DETERMINATION OF THE ESR WITH EXTERNAL NEEDLE FOR PEDIATRIC SAMPLES AND UNCAPPED TUBES

Code SI R10PN, SI R20PN

Roller 20 PN 2 rotors for 20 samples and automatic washing system